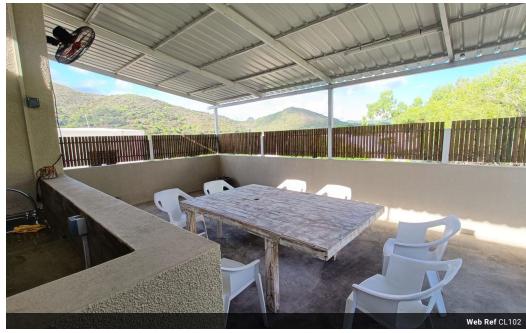

## Best deal in the West! Office for rent

In a recently built building of 3 office spaces with the latest standards, office with aircon of 27sqm divided by 3 offices of 7sqm, 7.5sqm and 12.5sqm. 12 parking available for the building, lunch/courtesy bar area, secured by alarm connected to security

## Features

Zoning Commercial

Sizes

Floor Size 27m<sup>2</sup>

Extras

Bathroom Shower room Outside terrace + fridge