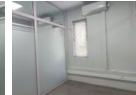

## Best deal in the West! Office for rent

In a recently built building of 3 office spaces with the latest standards, office with aircon of 27sqm divided by 3 offices of 7sqm, 7.5sqm and 12.5sqm. 12 parking available for the building, lunch/courtesy bar area, secured by alarm connected to security

## Features

Zoning Commercial

Sizes

Floor Size 27m<sup>2</sup>

Extras

Bathroom Shower room Outside terrace + fridge