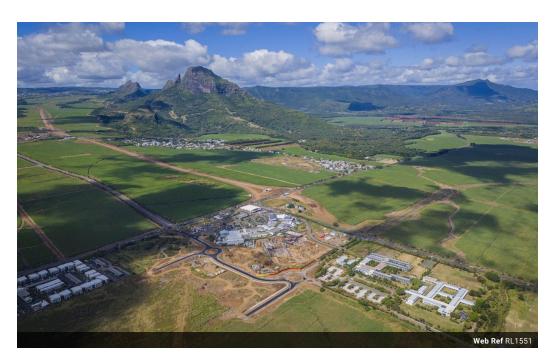

Discover Exclusive Residential Investment Lots
Situated in the heart of Cascavelle, these 8 residential plots range from 14,090 to 22,035 square meters and are exclusively reserved for developing villas or apartment blocks. These prime parcels offer a unique opportunity to establish your residential development in the smart city of Medine-one of the most sought-after investment locations in the western region of Mauritius.

Prime Residential Development Opportunities These exceptional...