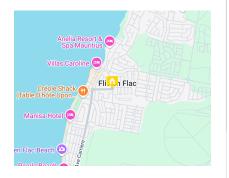

## Prime Land for Sale in Flic en Flac - Magenta Parkside

Experience the best of residential living in Magenta Parkside, Medine's newest and most exciting property development in Flic en Flac. Perfectly situated just moments from Uniciti, Medine's innovative smart city, this prime land offers an unparalleled investment opportunity in the vibrant West Coast region.

Magenta Parkside is more than just a place to build a home; it's an invitation to embrace a quality lifestyle in a thoughtfully planned urban neighborhood. This residential morcellement boasts a strategic location that combines the tranquility of suburban living with easy access to modern amenities and leisure activities.