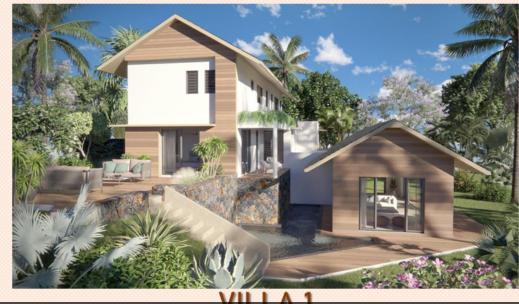

## Villa 1 - A Contemporary Sanctuary with Elevated Elegance

Set on a 800sqM plot, this striking 384sqM villa seamlessly blends modern architecture with tropical charm.

The elevated design offers stunning landscaped views, while the carefully crafted stone and wood finishes add warmth and character.

The expansive terraces, outdoor lounging spaces, and private pool create the perfect setting for relaxation and entertainment. Inside, the villa features four spacious en-suite bedrooms, each designed for ultimate comfort and privacy.

 $The bright, airy interiors, open-plan \ living \ area, and \ premium \ finishes \ enhance \ the \ elegant \ fusion \ of \ indoor-outdoor \ living.$ 