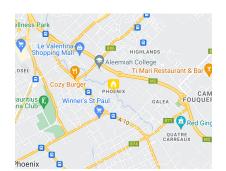

Property Details :

Location : Phoenix, adjacent to Jumbo Phoenix, Socota, and J&J Auditorium

Size : Total of Two arpents (8,174m2) Divided into two portions of land, each 1 arpent (4,087m2), available for individual or combined purchase.

Price : Rs 40,000,000 per arpent (negotiable)

Key Highlights :

Strategic Location : The land is ideally situated next to major landmarks, ensuring high visibility and easy access.

Connectivity : Proximity to bus stops, metro, and all essential amenities, making it convenient for residents and businesses alike.